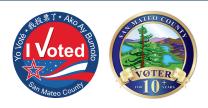

#### **Digital Stickers**

Get your digital "I Voted" sticker and proudly share on your social media pages. A separate digital sticker recognizes the years you have been registered to vote.

The digital stickers can be found on our *My Election Info* page at *smcvote.gov*.