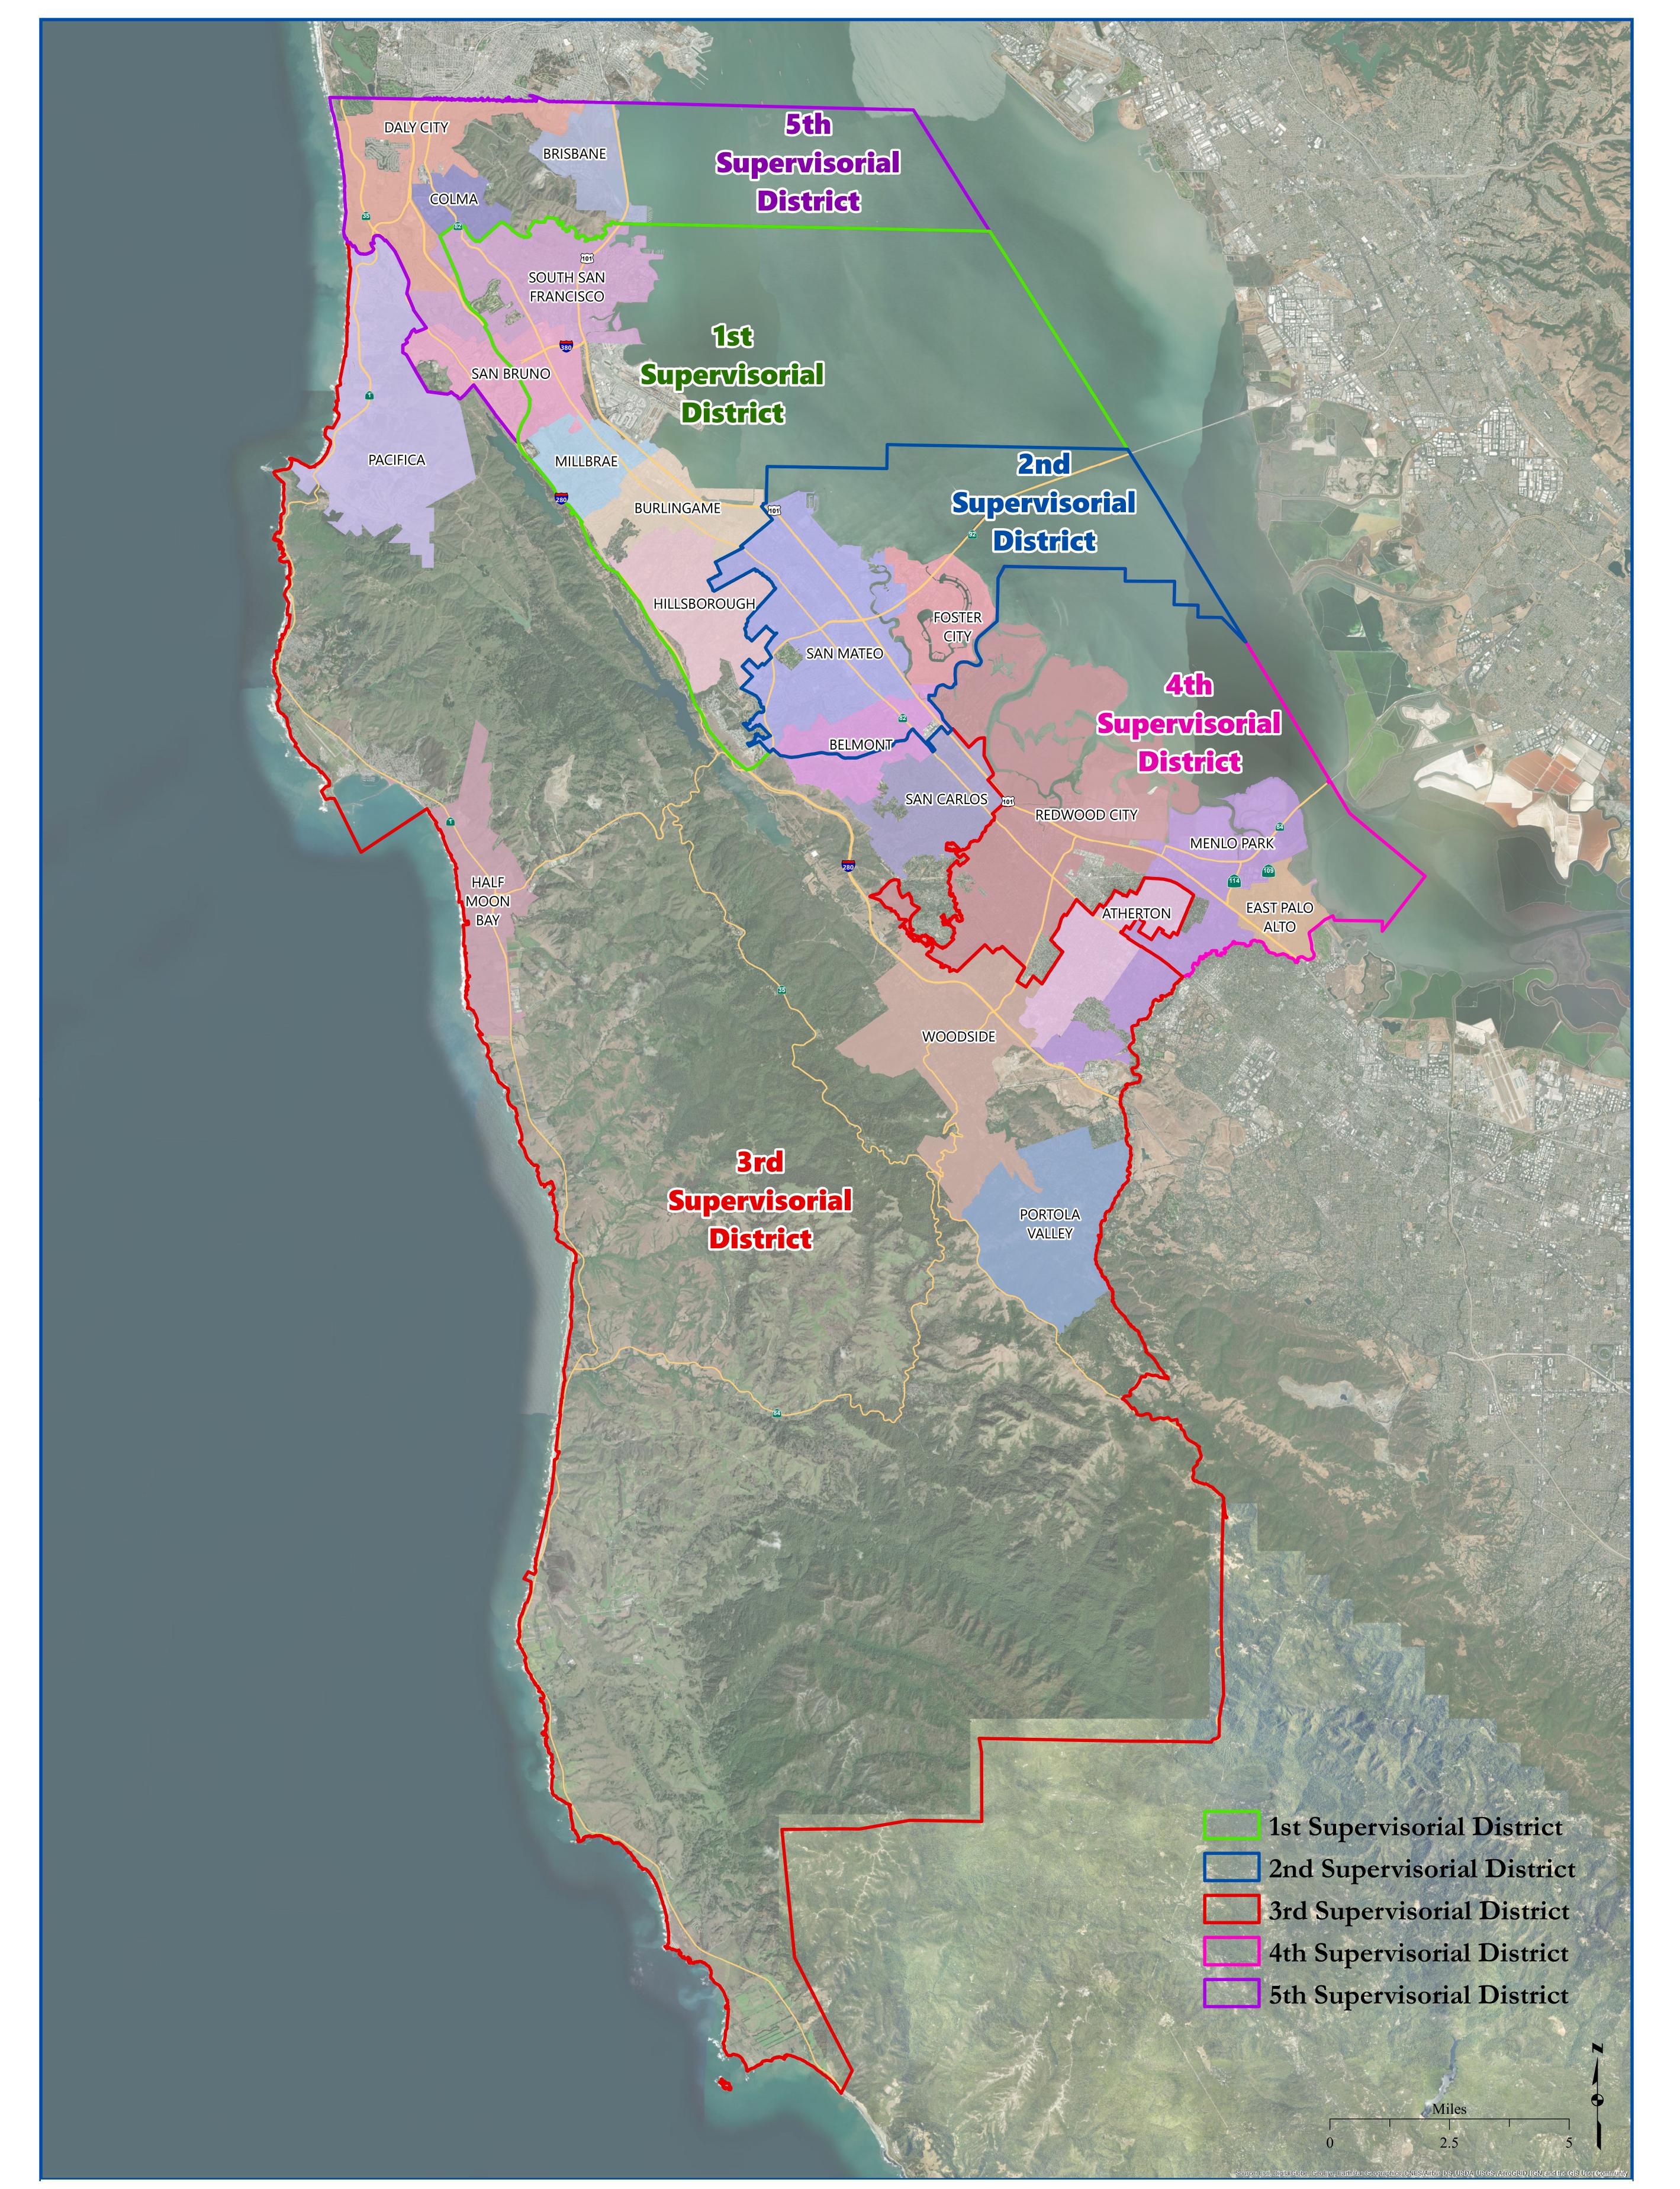

## COUNTY OF SAN MATEO SUPERVISORIAL DISTRICTS 2022

Disclaimer: This map is a supplemental visual rendering of data available and maintained by the San Mateo County Elections Division and should not be used as a substitute for the data contained in the Voter File or Street Index or data from other County Departments. The geographic information is derived from the San Mateo County GIS Database. This map is not a survey product. San Mateo County does not a substitute for the data contained in the Voter File or Street Index or data from other County does not a substitute for the data contained in the Voter File or Street Index or data from other County does not a substitute for the data contained in the Voter File or Street Index or data available and maintained by the San Mateo County does not a substitute for the data contained in the Voter File or Street Index or data appropriately. Map created in December 2021. If you have any questions about this map contact the Elections Division at 650-312-5222.